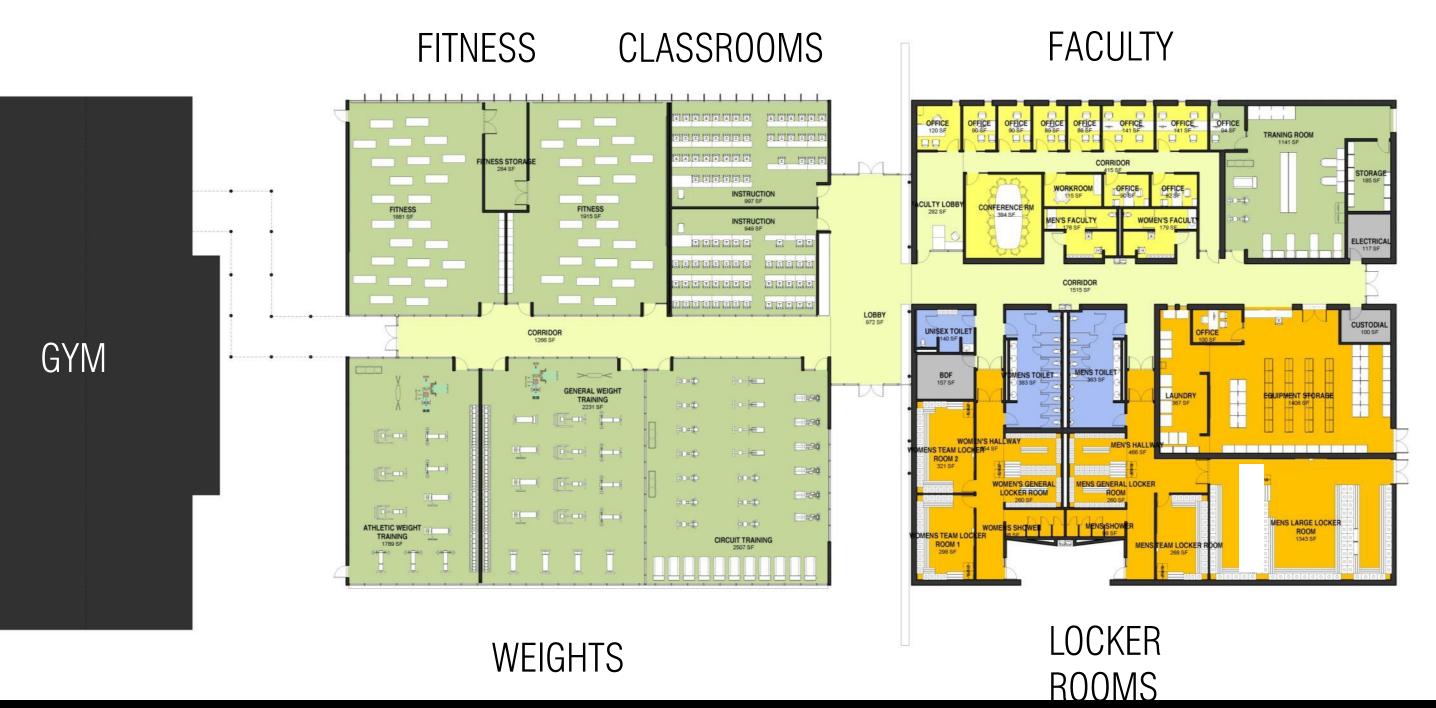

## **Projects**

- □ 2<sup>nd</sup> Floor CC Swing Space (Spring 2017)
- □ Science Lab 103 Conversion (Fall 2017)
- □ College Complex Roofing (Fall 2017)
- □ PE Complex & Student Union (Fall 2019)
- □ Brentwood Center (Fall 2019)