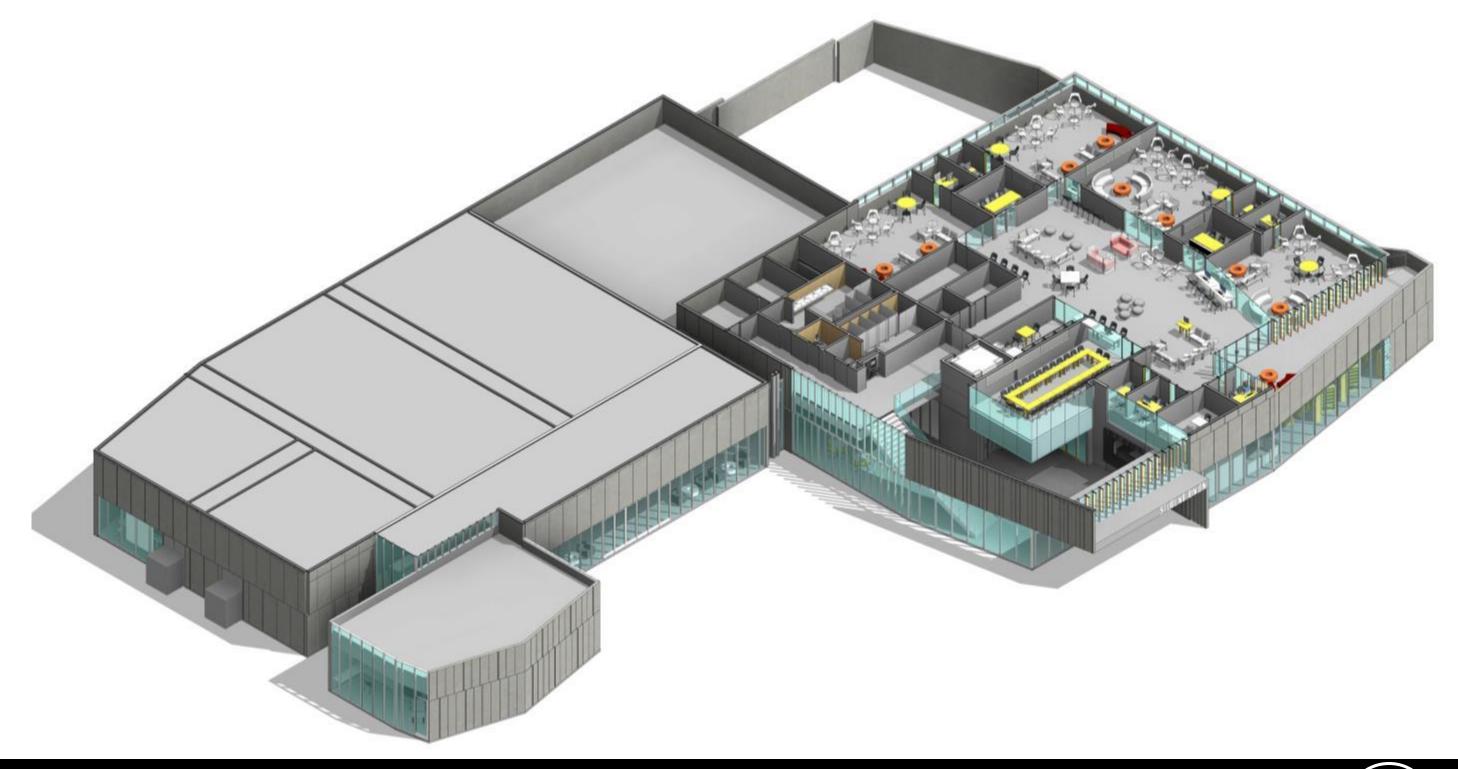

## **Projects**

- □ 2<sup>nd</sup> Floor CC Swing Space (Spring 2017)
- □ Science Lab 103 Conversion (Fall 2017)
- □ College Complex Roofing (Fall 2017)
- □ PE Complex & Student Union (Fall 2019)
- □ Brentwood Center (Fall 2019)

# Budget

**Brentwood Center** 

| □ Police Services                       | \$2 million   |
|-----------------------------------------|---------------|
| Journalism Phase II                     | \$300,000     |
| □ 2 <sup>nd</sup> Floor College Complex | \$4.5 million |
| □ PE Complex & Student Union            | \$62 million  |
| Gymnasium & Tennis Courts               | \$2 million   |