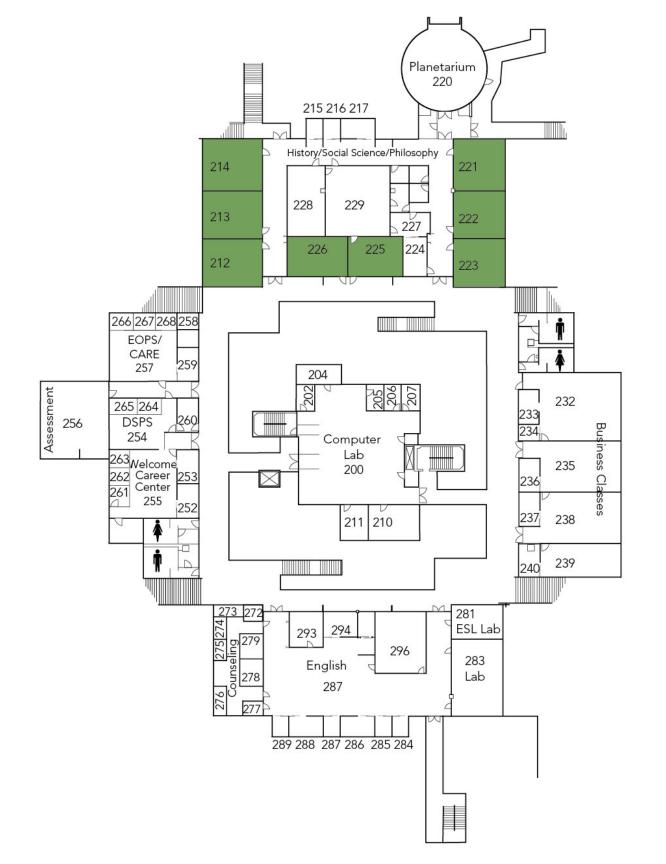

# Hallway

OPEN. BHARED SOCIAL SPACE OFFICE 77 SET CIRCULATION CONFERENCE MENS TOILET ELECTRICAL. IDF SEED ROOF

SECOND FLOOR