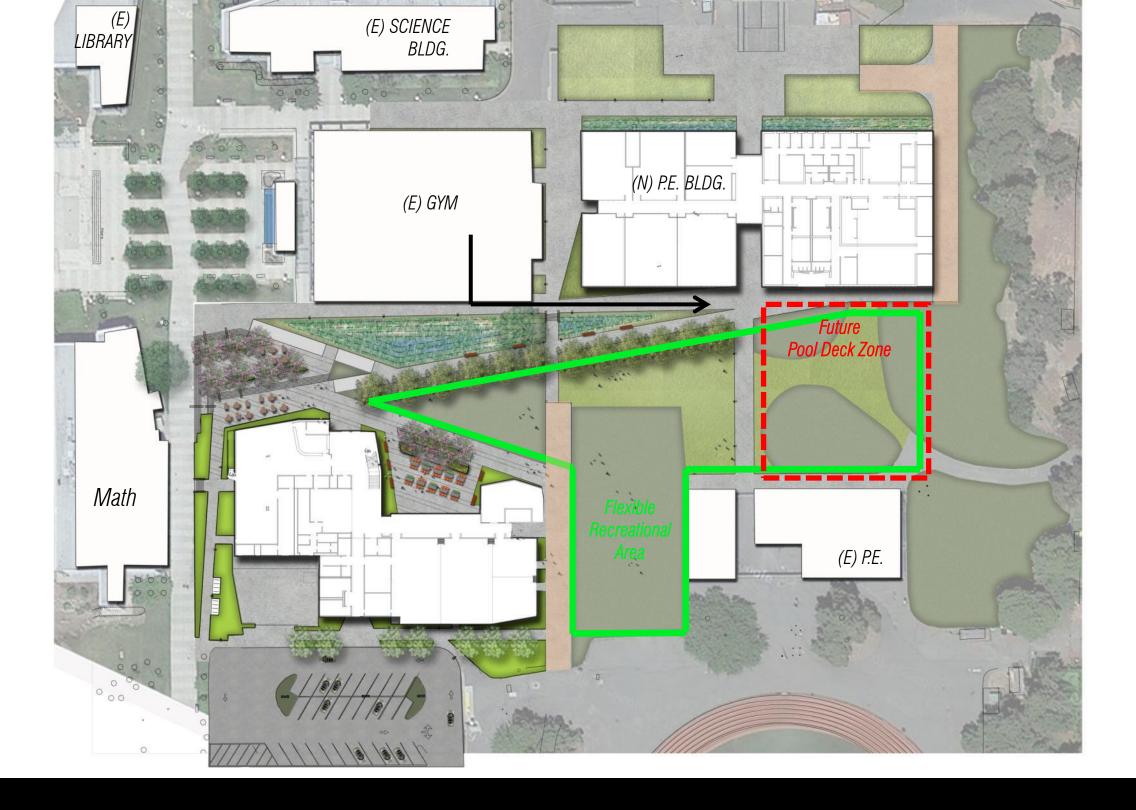

## **Projects**

- □ 2<sup>nd</sup> Floor CC Swing Space (Spring 2017)
- □ Science Lab 103 Conversion (Fall 2017)
- □ College Complex Roofing (Fall 2017)
- □ PE Complex & Student Union (Fall 2019)
- □ Brentwood Center (Fall 2019)

# Budget

**Brentwood Center** 

| □ Police Services                       | \$2 million   |
|-----------------------------------------|---------------|
| Journalism Phase II                     | \$300,000     |
| □ 2 <sup>nd</sup> Floor College Complex | \$4.5 million |
| □ PE Complex & Student Union            | \$62 million  |
| Gymnasium & Tennis Courts               | \$2 million   |