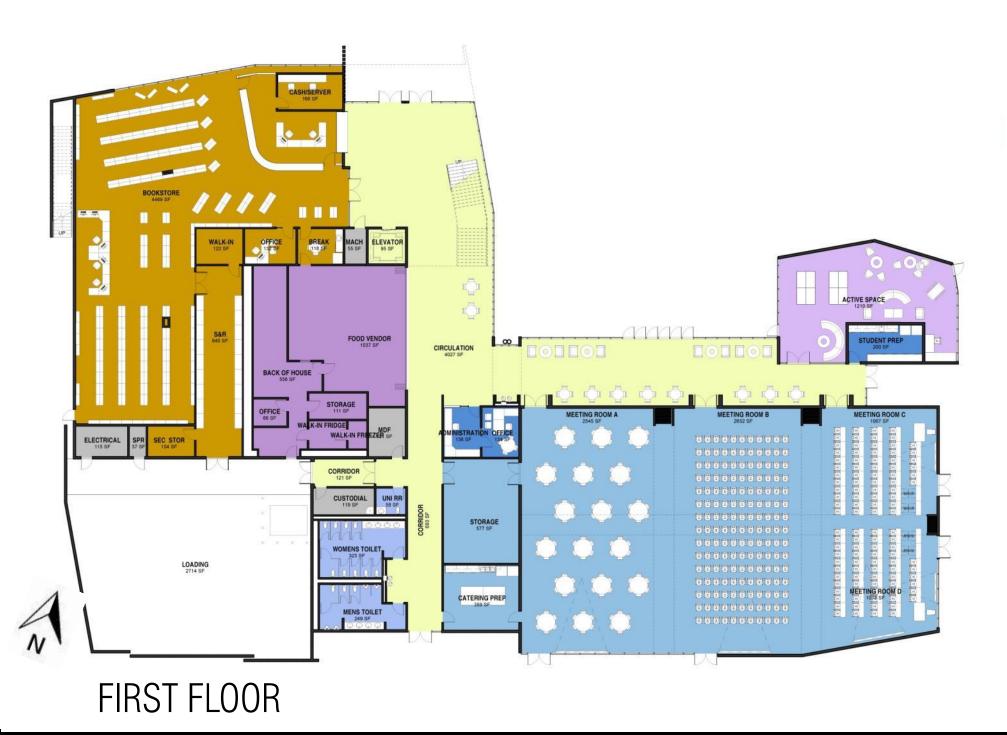

## **Projects**

- □ 2<sup>nd</sup> Floor CC Swing Space (Spring 2017)
- □ Science Lab 103 Conversion (Fall 2017)
- □ College Complex Roofing (Fall 2017)
- □ PE Complex & Student Union (Fall 2019)
- □ Brentwood Center (Fall 2019)

# Budget

**Brentwood Center** 

| □ Police Services                       | \$2 million   |
|-----------------------------------------|---------------|
| Journalism Phase II                     | \$300,000     |
| □ 2 <sup>nd</sup> Floor College Complex | \$4.5 million |
| □ PE Complex & Student Union            | \$62 million  |
| Gymnasium & Tennis Courts               | \$2 million   |