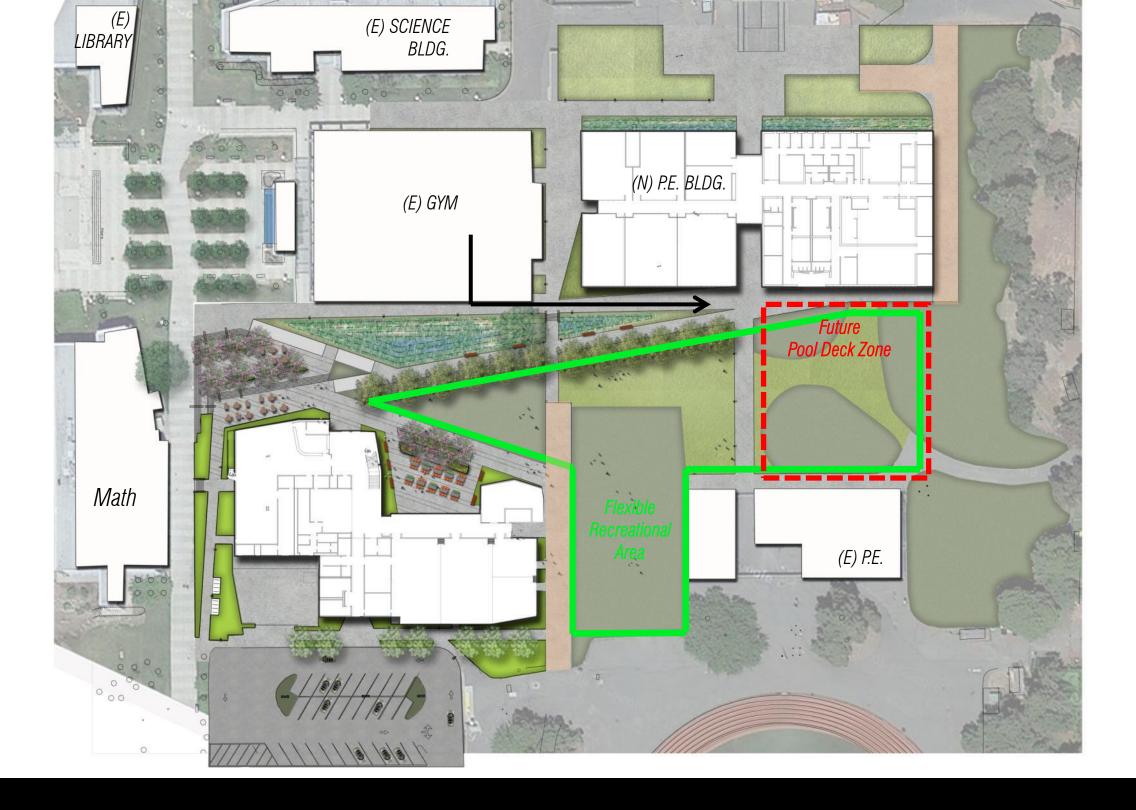

## **Projects**

- Journalism Phase II (Complete)
- Central Services HVAC (Complete)
- □ 2<sup>nd</sup> Floor CC North Wing (Complete almost)
- Veterans Resource Center (March 2016)
- □ Gymnasium & Tennis Courts (Summer 2016)

## **Projects**

- □ 2<sup>nd</sup> Floor CC Swing Space (Spring 2017)
- □ Science Lab 103 Conversion (Fall 2017)
- □ College Complex Roofing (Fall 2017)
- □ PE Complex & Student Union (Fall 2019)
- □ Brentwood Center (Fall 2019)

# Budget

**Brentwood Center** 

| □ Police Services                       | \$2 million   |
|-----------------------------------------|---------------|
| Journalism Phase II                     | \$300,000     |
| □ 2 <sup>nd</sup> Floor College Complex | \$4.5 million |
| □ PE Complex & Student Union            | \$62 million  |
| Gymnasium & Tennis Courts               | \$2 million   |