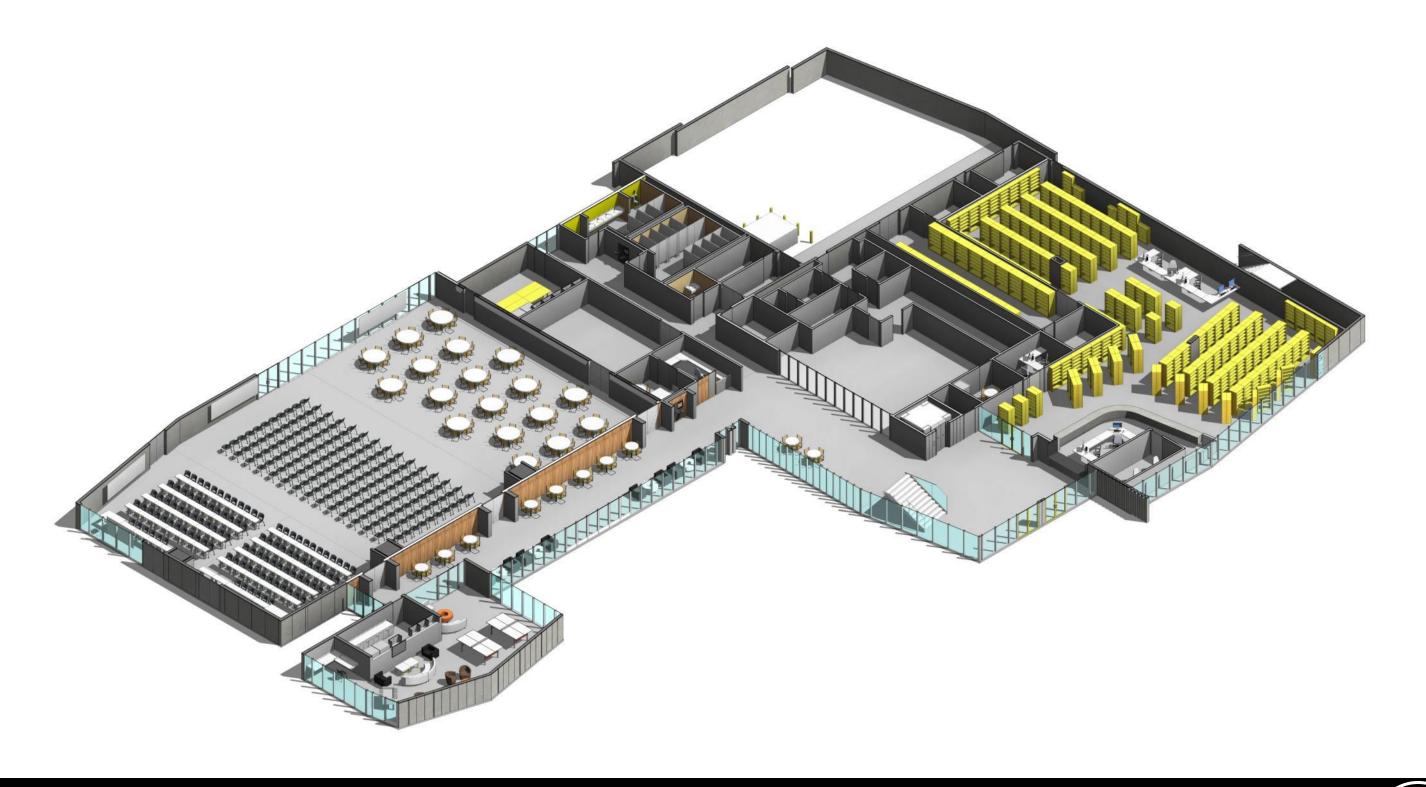

## **Projects**

- □ 2<sup>nd</sup> Floor CC Swing Space (Spring 2017)
- □ Science Lab 103 Conversion (Fall 2017)
- □ College Complex Roofing (Fall 2017)
- □ PE Complex & Student Union (Fall 2019)
- □ Brentwood Center (Fall 2019)

# Budget

**Brentwood Center** 

| □ Police Services                       | \$2 million   |
|-----------------------------------------|---------------|
| Journalism Phase II                     | \$300,000     |
| □ 2 <sup>nd</sup> Floor College Complex | \$4.5 million |
| □ PE Complex & Student Union            | \$62 million  |
| Gymnasium & Tennis Courts               | \$2 million   |