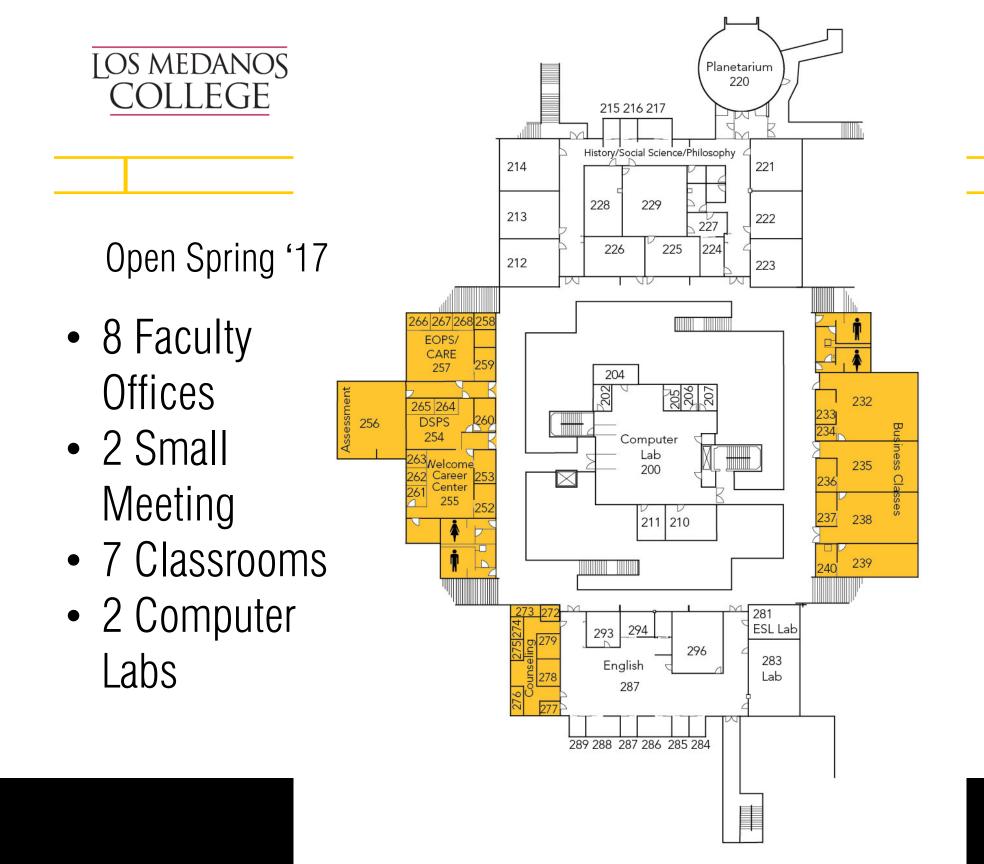

## **Projects**

- Journalism Phase II (Complete)
- Central Services HVAC (Complete)
- □ 2<sup>nd</sup> Floor CC North Wing (Complete almost)
- Veterans Resource Center (March 2016)
- □ Gymnasium & Tennis Courts (Summer 2016)

## **Projects**

- □ 2<sup>nd</sup> Floor CC Swing Space (Spring 2017)
- □ Science Lab 103 Conversion (Fall 2017)
- □ College Complex Roofing (Fall 2017)
- □ PE Complex & Student Union (Fall 2019)
- □ Brentwood Center (Fall 2019)