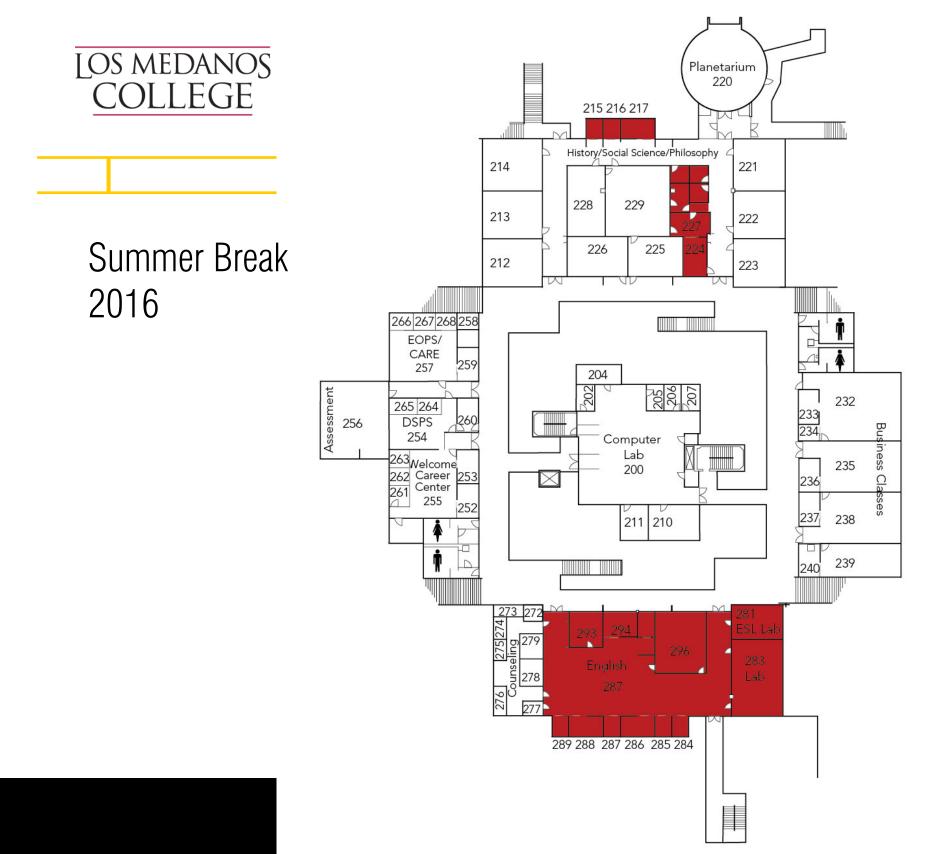

## **Projects**

- Journalism Phase II (Complete)
- Central Services HVAC (Complete)
- □ 2<sup>nd</sup> Floor CC North Wing (Complete almost)
- Veterans Resource Center (March 2016)
- □ Gymnasium & Tennis Courts (Summer 2016)

## **Projects**

- □ 2<sup>nd</sup> Floor CC Swing Space (Spring 2017)
- □ Science Lab 103 Conversion (Fall 2017)
- □ College Complex Roofing (Fall 2017)
- □ PE Complex & Student Union (Fall 2019)
- □ Brentwood Center (Fall 2019)