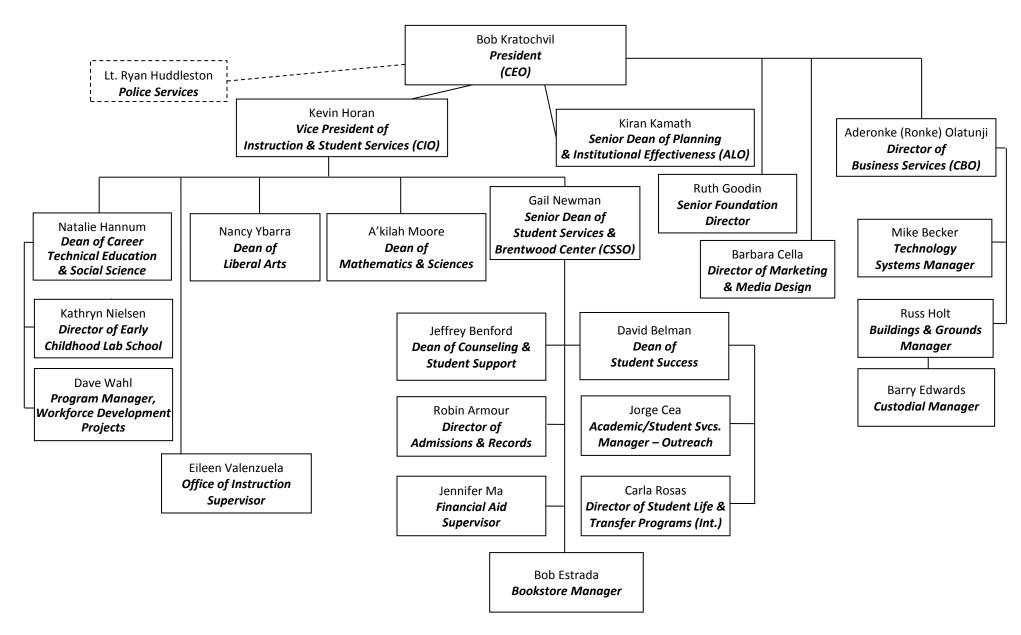

## **ADMINISTRATION**

# PRESIDENT'S OFFICE, DIRECT REPORTS & CABINET

# **OFFICE OF INSTRUCTION**

# **CAREER TECHNICAL EDUCATION & SOCIAL SCIENCE**

# **MATHEMATICS & SCIENCES**

A'kilah Moore

Dean of Mathematics & Sciences

Tomi Adams Science Lab Coordinator

Vacant Science Lab Coordinator

Jennifer Fay
Science Lab Tech II

Steven Goldenberg Science Lab Tech II