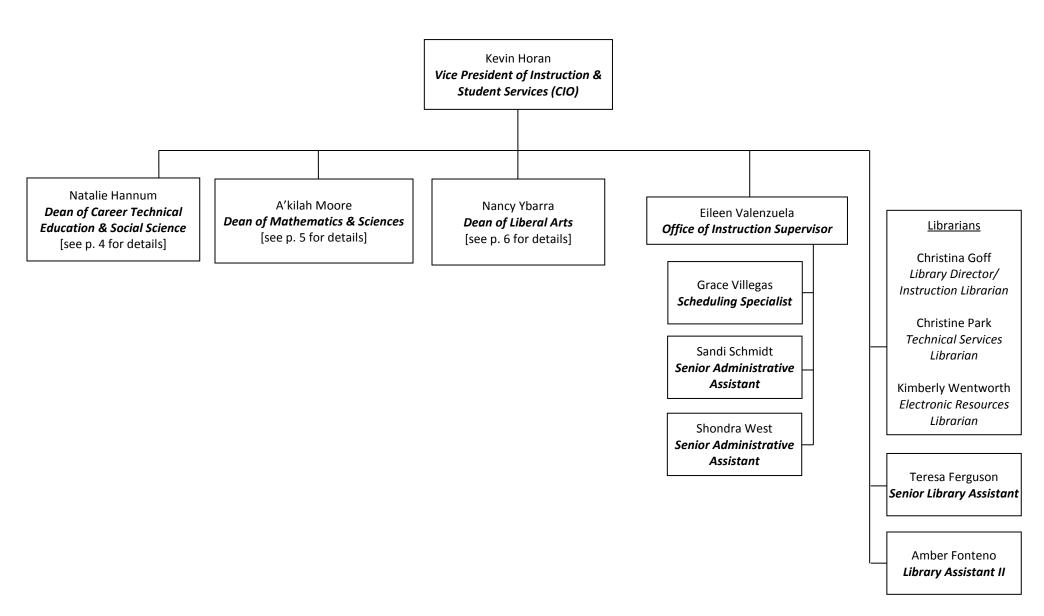

## **ADMINISTRATION**





# PRESIDENT'S OFFICE, DIRECT REPORTS & CABINET





# **OFFICE OF INSTRUCTION**





# **CAREER TECHNICAL EDUCATION & SOCIAL SCIENCE**





# **MATHEMATICS & SCIENCES**

A'kilah Moore

Dean of Mathematics & Sciences

Tomi Adams Science Lab Coordinator

Vacant Science Lab Coordinator

Jennifer Fay
Science Lab Tech II

Steven Goldenberg Science Lab Tech II

Sebastian Enea
Instructional Assistant
(ETEC/PTEC)

Beth Ann Robertson **Sr. Office Assistant** (Nursing)

Abigail Duldulao **Administrative Asst.**(Math)

Julio Guerrero-Gonzalez Math Lab Coordinator

Allison Roeder

Math Lab

Coordinator

Carol Love

Math Lab Coordinator

(BTWD)

**Biological Sciences** 

Mark Lewis Danielle Liubicich Briana McCarthy Sharon Wellbrook Biology

Jancy Rickman
Biology/Physiology

Durwynne Hsieh Denise Speer *Physiology* 

**Physical Sciences** 

Jeanne Bonner Physics

Scott Cabral Astro