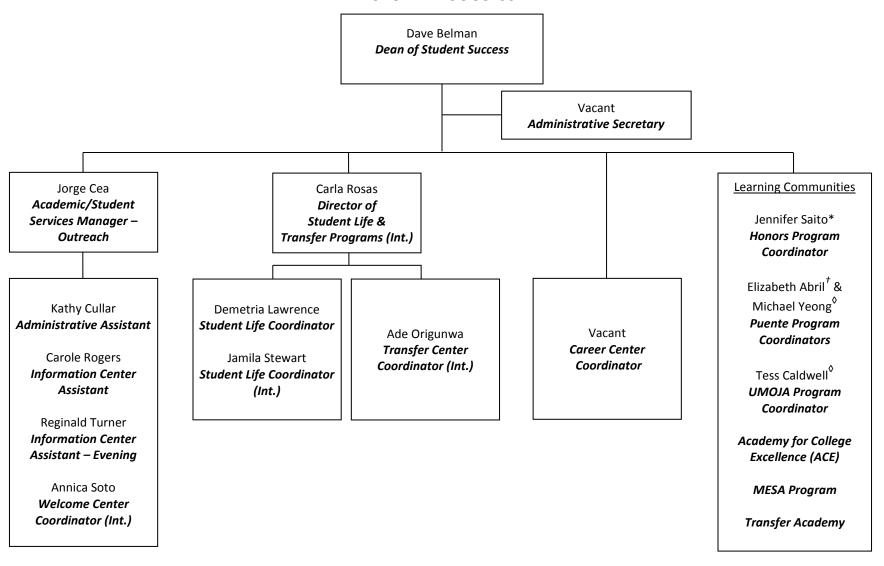

# **STUDENT SUCCESS**

<sup>\*</sup>FTE counted under Math Department

<sup>†</sup> FTE counted under Counseling Department

<sup>♦</sup> FTE counted under English Department