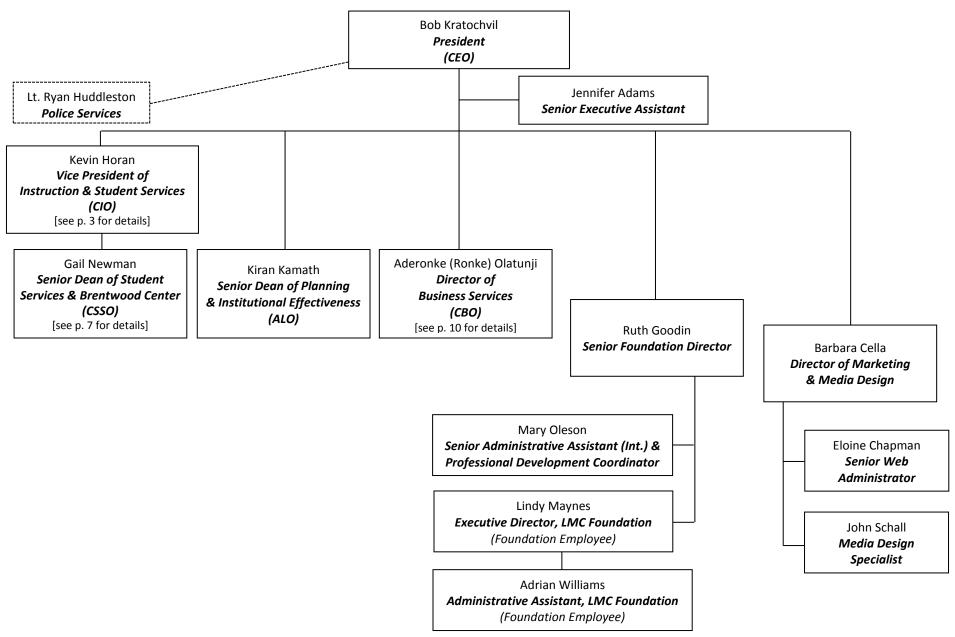

## **ADMINISTRATION**





# PRESIDENT'S OFFICE, DIRECT REPORTS & CABINET





# **OFFICE OF INSTRUCTION**





# **CAREER TECHNICAL EDUCATION & SOCIAL SCIENCE**





# **MATHEMATICS & SCIENCES**

A'kilah Moore

Dean of Mathematics & Sciences

Tomi Adams Science Lab Coordinator

Vacant Science Lab Coordinator

Jennifer Fay
Science Lab Tech II

Steven Goldenberg Science Lab Tech II

Sebastian Enea
Instructional Assistant
(ETEC/PTEC)

Beth Ann Robertson **Sr. Office Assistant** (Nursing)

Abigail Duldulao **Administrative Asst.**(Math)

Julio Guerrero-Gonzalez Math Lab Coordinator

Allison Roeder

Math Lab

Coordinator

Carol Love

Math Lab Coordinator

(BTWD)

**Biological Sciences** 

Mark Lewis Danielle Liubicich Briana McCarthy Sharon Wellbrook Biology

Jancy Rickman
Biology/Physiology

Durwynne Hsieh Denise Speer *Physiology* 

**Physical Sciences** 

Jeanne B