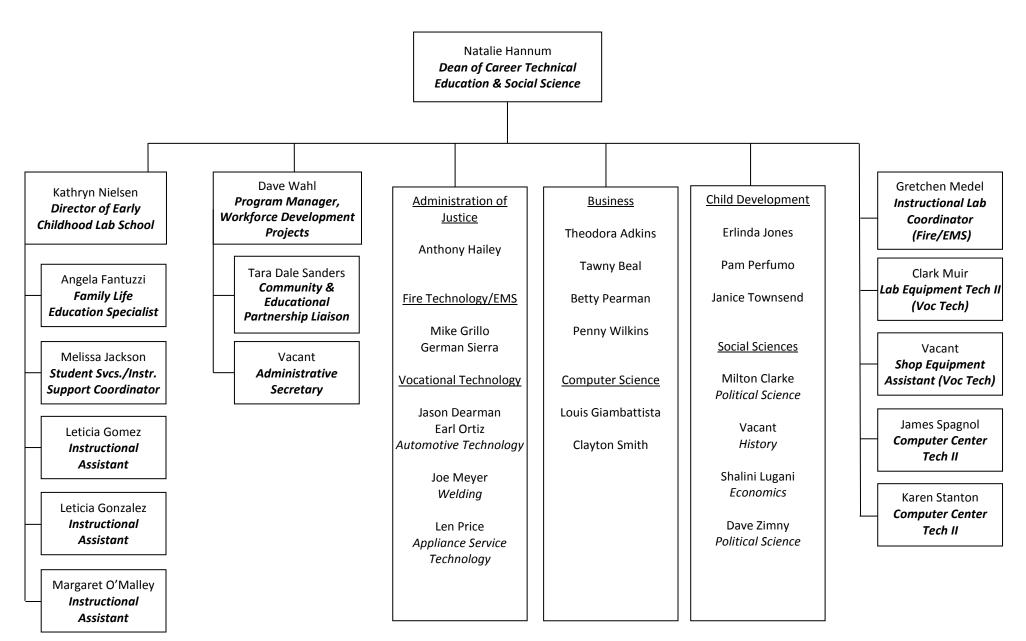

## **ADMINISTRATION**





# PRESIDENT'S OFFICE, DIRECT REPORTS & CABINET





# **OFFICE OF INSTRUCTION**





# **CAREER TECHNICAL EDUCATION & SOCIAL SCIENCE**





# **MATHEMATICS & SCIENCES**

A'kilah Moore

Dean of Mathematics & Sciences

Tomi Adams Science Lab Coordinator

Vacant Science Lab Coordinator

Jennifer Fay
Science Lab Tech II

Steven Goldenberg Science Lab Tech II

Sebastian Enea
Instructional Assistant
(ETEC/PTEC)

Beth Ann Robertson **Sr. Office Assistant** (Nursing)

Abigail Duldulao **Administrative Asst.**(Math)

Julio Guerrero-Gonzalez Math Lab Coordinator

Allison Roeder

Math Lab

Coordinator

Carol Love

Math Lab Coordinator

(BTWD)

**Biological Sciences** 

Mark Lewis Danielle Liubicich Briana McCarthy Sharon Wellbrook Biology

Jancy Rickman
Biology/Physiology

Durwynne Hsieh Denise Speer *Physiology* 

**Physical Sciences** 

Jeanne Bonner Physics

Scott Cabral Astronomy

Kurt Crowder Engineering

Melinda Capes Dennis Gr