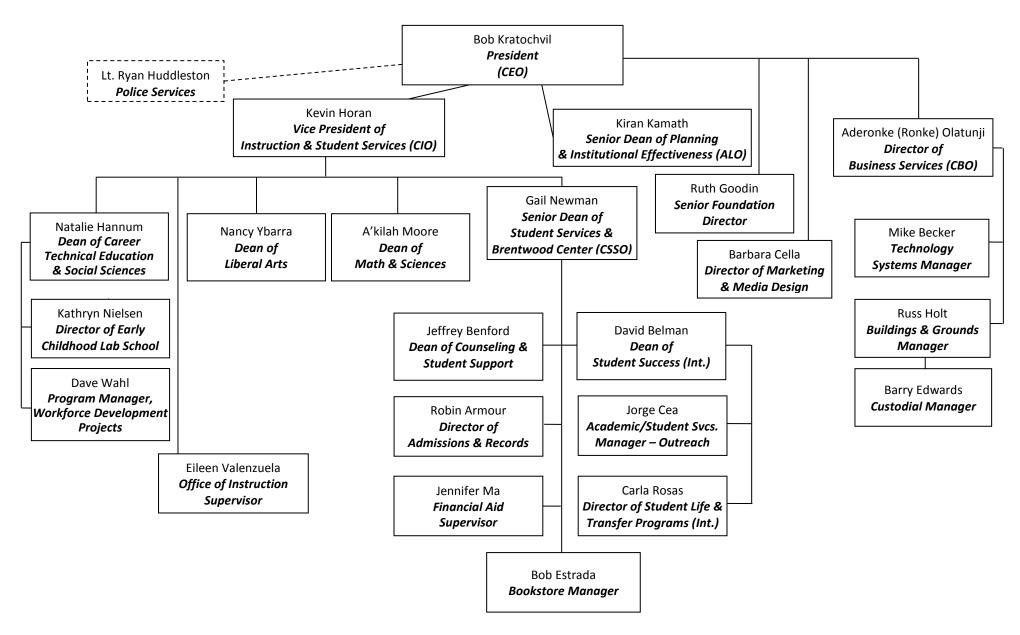

#### **ADMINISTRATION**





# PRESIDENT'S OFFICE, DIRECT REPORTS & CABINET





## **OFFICE OF INSTRUCTION**





## **CAREER TECHNICAL EDUCATION & SOCIAL SCIENCES**





### **MATH & SCIENCES**

A'kilah Moore

Dean of Math & Sciences

Tomi Adams Science Lab Coordinator

Anthony Pankiewicz Science Lab Coordinator

Jennifer Fay
Science Lab Tech II

Steven Goldenberg Science Lab Tech II

Sebastian Enea
Instructional
Assistant (ETEC/PTEC)

BethAnn Robertson Sr. Office Assistant (Nursing)

Abigail Duldulao **Administrative Asst.**(Math)

Clint Ryan

Math Lab

Coordinator

Vacant

Math Lab

Coordinator

Carol Love *Math Lab Coordinator* (*BTWD*)

### **Biological Sciences**

Durwynne Hsieh *Physiology* 

Mark Lewis
Biology

Danielle Liubicich

Biology

Jancy Rickman
Biology/Physiology

Denise Speer Physiology

Sharon