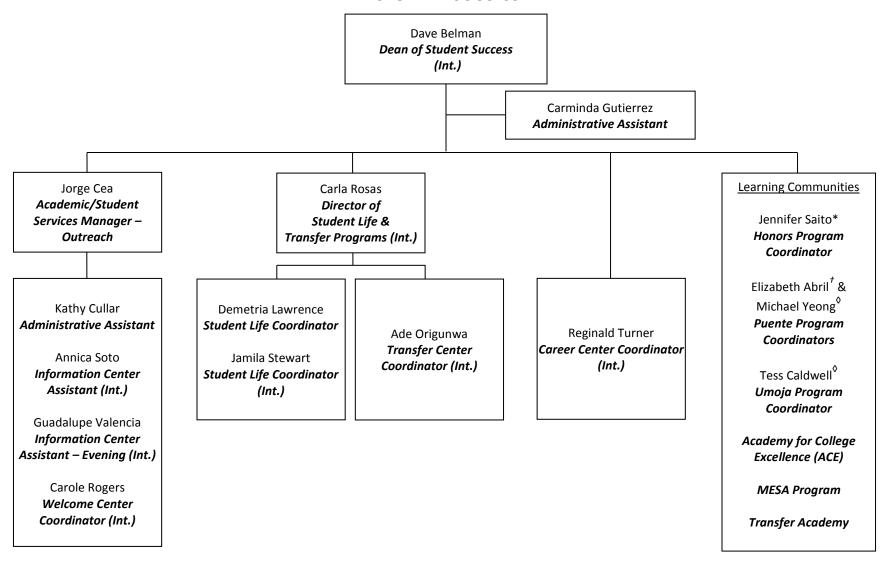

### **STUDENT SUCCESS**

<sup>\*</sup>FTE counted under Math Department

<sup>†</sup> FTE counted under Counseling Department

FTE counted under English Department