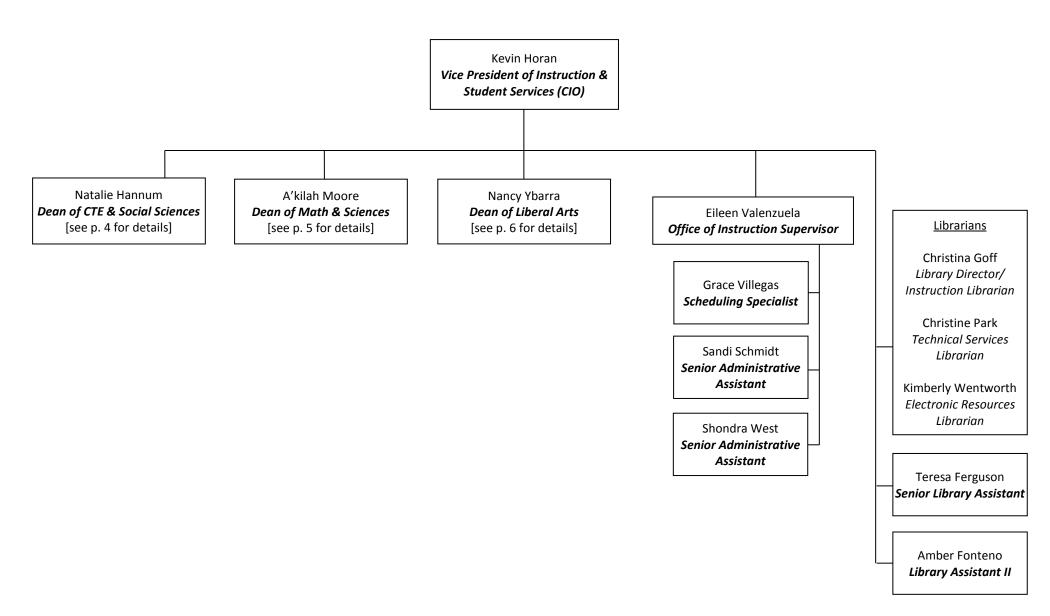

#### **ADMINISTRATION**





# PRESIDENT'S OFFICE, DIRECT REPORTS & CABINET





## **OFFICE OF INSTRUCTION**





## **CAREER TECHNICAL EDUCATION & SOCIAL SCIENCES**





### **MATH & SCIENCES**

A'kilah Moore

Dean of Math & Sciences

Tomi Adams Science Lab Coordinator

Anthony Pankiewicz Science Lab Coordinator

Jennifer Fay
Science Lab Tech II

Steven Goldenberg Science Lab Tech II

Sebastian Enea
Instructional
Assistant (ETEC/PTEC)

BethAnn Robertson Sr. Office Assistant (Nursing)

Abigail Duldulao **Administrative Asst.**(Math)

Clint Ryan

Math Lab

Coordinator

Vacant

Math Lab

Coordinator

Carol Love *Math Lab Coordinator* (*BTWD*)

### **Biological Sciences**

Durwynne Hsieh *Physiology* 

Mark Lewis
Biology

Danielle Liubicich

Biology

Jancy Rickman
Biology/Physiology

Denise Speer Physiology

Sharon Wellbrook Biology

#### **Physical Sciences**

Jeanne Bonner Physics

Scott Cabral Ast