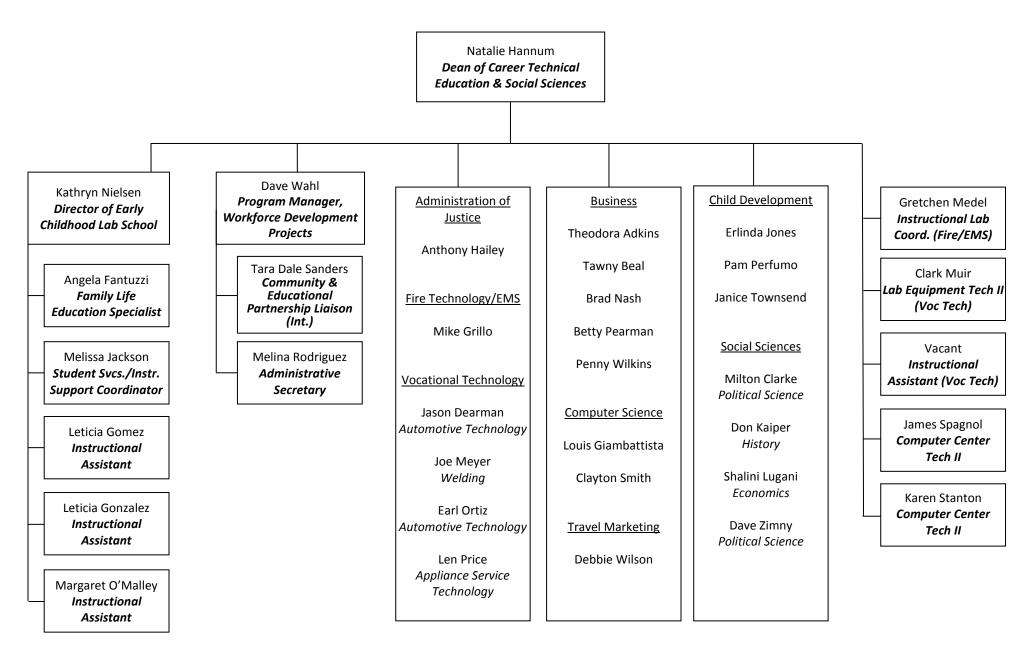

#### **ADMINISTRATION**





# PRESIDENT'S OFFICE, DIRECT REPORTS & CABINET





## **OFFICE OF INSTRUCTION**





## **CAREER TECHNICAL EDUCATION & SOCIAL SCIENCES**





### **MATH & SCIENCES**

A'kilah Moore

Dean of Math & Sciences

Tomi Adams Science Lab Coordinator

Anthony Pankiewicz Science Lab Coordinator

Jennifer Fay
Science Lab Tech II

Steven Goldenberg Science Lab Tech II

Sebastian Enea
Instructional
Assistant (ETEC/PTEC)

BethAnn Robertson Sr. Office Assistant (Nursing)

Abigail Duldulao **Administrative Asst.**(Math)

Clint Ryan

Math Lab

Coordinator

Vacant

Math Lab

Coordinator

Carol Love *Math Lab Coordinator* (*BTWD*)

### **Biological Sciences**

Durwynne Hsieh *Physiology* 

Mark Lewis
Biology

Danielle Liubicich

Biology

Jancy Rickman
Biology/Physiology

Denise Speer Physiology

Sharon Wellbrook Biology

#### **Physical Sciences**

Jeanne Bonner Physics

Scott Cabral Astronomy

Kurt Crowder Engineering

Dennis Gravert

Chemist