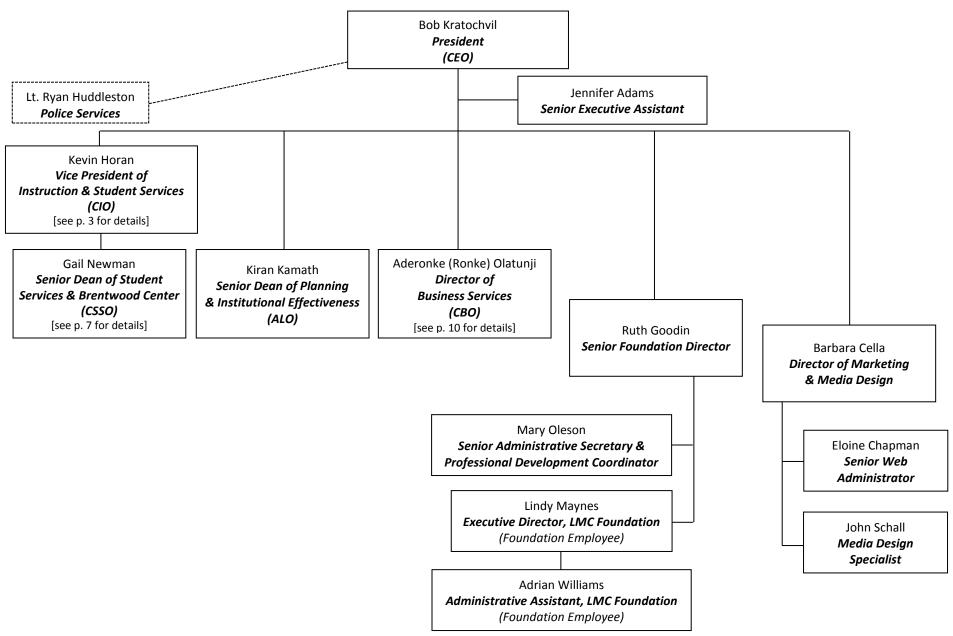

#### **ADMINISTRATION**





# PRESIDENT'S OFFICE, DIRECT REPORTS & CABINET





## **OFFICE OF INSTRUCTION**





## **CAREER TECHNICAL EDUCATION & SOCIAL SCIENCES**





### **MATH & SCIENCES**

A'kilah Moore

Dean of Math & Sciences

Tomi Adams Science Lab Coordinator

Anthony Pankiewicz Science Lab Coordinator

Jennifer Fay
Science Lab Tech II

Steven Goldenberg Science Lab Tech II

Sebastian Enea
Instructional
Assistant (ETEC/PTEC)

BethAnn Robertson Sr. Office Assistant (Nursing)

Abigail Duldulao **Administrative Asst.**(Math)

Clint Ryan

Math Lab

Coordinator

Vacant

Math Lab

Coordinator

Carol Love *Math Lab Coordinator* (*BTWD*)

### **Biological Sciences**

Durwynne Hsieh *Physiology* 

Mark Lewis
Biology

Danielle Liubicich

Biology

Jancy Rickman
Biology/Physiology

Denise Speer Physiology

Sharon Wellbrook Biology

#### **Physical Sciences**

Jeann